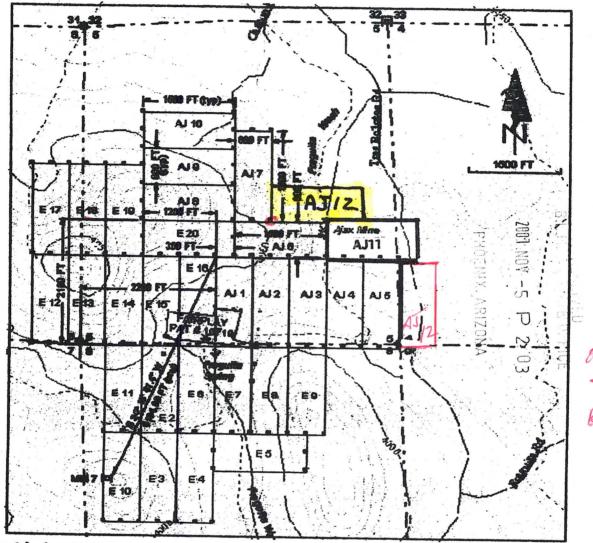

# **AMENDED LOCATION NOTICE**

This amendment to claim AJ12 (AMC 372590 located 3-21-2006 is required to correct inadvertent errors in the original Location Notice according to

CFR 43, 3833.21, (A) 1, 2 & 3 as follows:

The general course of the claim is east to west. The claim is 1500 feet in length and is 600 feet wide.

The claim runs from the Location Monument on which a copy of this AMENDED LOCATION NOTICE IS POSTED 1500 feet in an easterly direction to its east end line and 0 feet in a westerly direction to its west end line. The claim boundaries are marked by 6 monuments consisting of 1 ½ inch by 4 feet or larger capped PVC pipe. One monument is at each corner and one at each end center line.

The Location Monument on which a copy of this notice is posted is situated within Section 5, Township 22 South, Range 10 East, G&SRM, Pima County, Arizona.

The locality of this claim with reference to a permanent monument is as follows;

The Southwest corner of claim AJ12 is 2100 feet north & 3100 feet east of the common corners of sections 5, 6, 7 & 8, T22S, R10E, G&SRM, Pima County, Arizona and is common with the southeast corner of claim AJ7 (AMC # 362397).

From this SW corner claim AJ12 runs easterly 900 feet abutting & paralleling the north side line of claim AJ6 to the NE corner AJ6& the NW corner of AJ11 & is common with both, then AJ12 continues 600 feet east abutting & paralleling the north side line of AJ11 to the SE corner of AJ12 then continues northerly 600 feet to its NE corner then continues westerly 1500 feet to its NW corner & the east side line of AJ7, then continues in a southerly direction 600 feet to the point of beginning.

Jay Simon, claim owner 8-29-2007

13031 Redington Road Tucson, Arizona 85749

Scale: 1 inch = 1500 feet

- The above map depicts the AJ1-AJ12 mining claims, which are located in Secs 4,5,8& 9 Township(s) 22S, Range(s) 10E, G&SRM, Pima County, Arizona.
- 2. Type of corner and location monuments used are as follows: wooden posts, steel pipe and plastic pipe all 1½ to 4 inches in diameter or square.
- 3. The bearings and distances between claim corners are as depicted on the above map.

Scale: 1 inch = 1500 feet

- 1. The above map depicts the AJ1-AJ12 mining claims, which are located in Secs 4,5,8& 9 Township(s) 22S, Range(s) 10H, G&SRM, Pima County, Arizona.
- 2. Type of corner and location monuments used are as follows: wooden posts, steel pipe and plastic pipe all 11/2 to 4 inches in diameter or square
- 3. The bearings and distances between claim corners are as depicted on the above map.