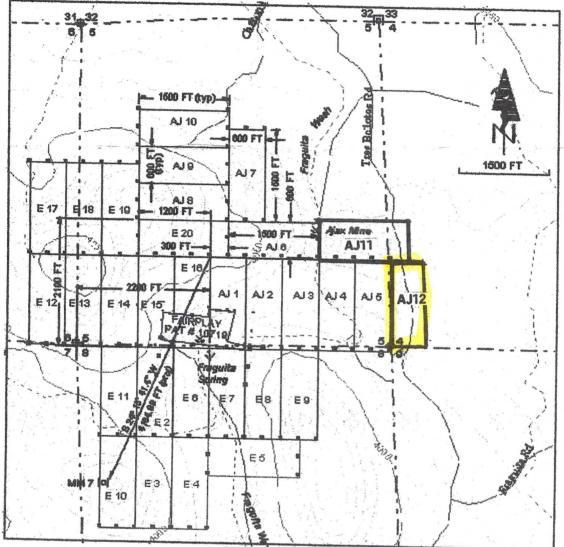

# **AMENDED LOCATION NOTICE**

This amendment to claim AJ12 (AMC 372590 located 3-21-2006 is required to correct inadvertent errors in the original Location Notice according to

CFR 43, 3833.21, (A) 1, 2 & 3 as follows:

The general course of the claim is east to west. The claim is 1500 feet in length and is 600 feet wide.

The claim runs from the Location Monument on which a copy of this AMENDED LOCATION NOTICE IS POSTED 1500 feet in an easterly direction to its east end line and 0 feet in a westerly direction to its west end line. The claim boundaries are marked by 6 monuments consisting of 1 ½ inch by 4 feet or larger capped PVC pipe. One monument is at each corner and one at each end center line.

The Location Monument on which a copy of this notice is posted is situated within Section 5, Township 22 South, Range 10 East, G&SRM, Pima County, Arizona.

The locality of this claim with reference to a permanent monument is as follows;

The Southwest corner of claim AJ12 is 2100 feet north & 3100 feet east of the common corners of sections 5, 6, 7 & 8, T22S, R10E, G&SRM, Pima County, Arizona and is common with the southeast corner of claim AJ7 (AMC # 362397).

From this SW corner claim AJ12 runs easterly 900 feet abutting & paralleling the north side line of claim AJ6 to the NE corner AJ6& the NW corner of AJ11 & is common with both, then AJ12 continues 600 feet east abutting & paralleling the north side line of AJ11 to the SE corner of AJ12 then continues northerly 600 feet to its NE corner then continues westerly 1500 feet to its NW corner & the east side line of AJ7, then continues in a southerly direction 600 feet to the point of beginning.

Scale: 1 inch = 1500 feet

- 1. The above map depicts the AJ1-AJ12 mining claims, which are located in Secs 4,5,8& 9 Township(s) 22S, Range(s) 10H, G&SRM, Pima County, Arizona.
- 2. Type of corner and location monuments used are as follows: wooden posts, steel pipe and plastic pipe all 11/2 to 4 inches in diameter or square
- 3. The bearings and distances between claim corners are as depicted on the above map.