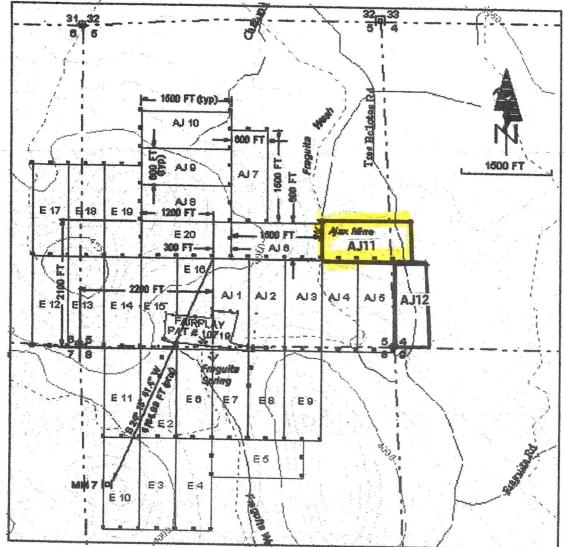

# **AMENDED LOCATION NOTICE**

This amendment to claim AJ12 (AMC 372590 located 3-21-2006 is required to correct inadvertent errors in the original Location Notice according to

CFR 43, 3833.21, (A) 1, 2 & 3 as follows:

The general course of the claim is east to west. The claim is 1500 feet in length and is 600 feet wide.

The claim runs from the Location Monument on which a copy of this AMENDED LOCATION NOTICE IS POSTED 1500 feet in an easterly direction to its east end line and 0 feet in a westerly direction to its west end line. The claim boundaries are marked by 6 monuments consisting of 1 ½ inch by 4 feet or larger capped PVC pipe. One monument is at each corner and one at each end center line.

The Location Monument on which a copy of this notice is posted is situated within Section 5, Township 22 South, Range 10 East, G&SRM, Pima County, Arizona.

The locality of this claim with reference to a permanent monument is as follows;

The Southwest corner of claim AJ12 is 2100 feet north & 3100 feet east of the common corners of sections 5, 6, 7 & 8, T22S, R10E, G&SRM, Pima County, Arizona and is common with the southeast corner of claim AJ7 (AMC # 362397).

From this SW corner claim AJ12 runs easterly 900 feet abutting & paralleling the north side line of claim AJ6 to the NE corner AJ6& the NW corner of AJ11 & is common with both, then AJ12 continues 600 feet east abutting & paralleling the north side line of AJ11 to the SE corner of AJ12 then continues northerly 600 feet to its NE corner then continues westerly 1500 feet to its NW corner & the east side line of AJ7, then continues in a southerly direction 600 feet to the point of beginning.

Jay Simon, claim owner 8-29-2007

13031 Redington Road Tucson, Arizona 85749

Scale: 1 inch = 1500 feet

- The above map depicts the AJ1-AJ12 mining claims, which are located in Secs 4,5,8& 9 Township(s) 22S, Range(s) 10E, G&SRM, Pima County, Arizona.
- 2. Type of corner and location monuments used are as follows: wooden posts, steel pipe and plastic pipe all 1½ to 4 inches in diameter or square.
- 3. The bearings and distances between claim corners are as depicted on the above map.