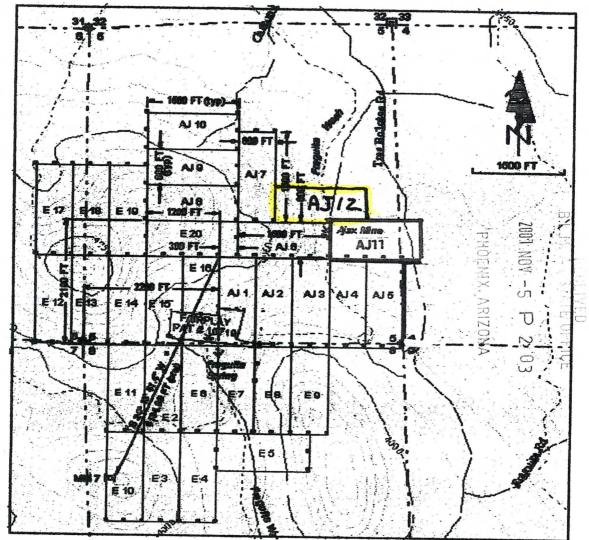

# **AMENDED LOCATION NOTICE**

This amendment to claim AJ12 (AMC 372590 located 3-21-2006 is required to correct inadvertent errors in the original Location Notice according to

CFR 43, 3833.21, (A) 1, 2 & 3 as follows:

The general course of the claim is east to west. The claim is 1500 feet in length and is 600 feet wide.

The claim runs from the Location Monument on which a copy of this AMENDED LOCATION NOTICE IS POSTED 1500 feet in an easterly direction to its east end line and 0 feet in a westerly direction to its west end line. The claim boundaries are marked by 6 monuments consisting of 1 ½ inch by 4 feet or larger capped PVC pipe. One monument is at each corner and one at each end center line.

The Location Monument on which a copy of this notice is posted is situated within Section 5, Township 22 South, Range 10 East, G&SRM, Pima County, Arizona.

The locality of this claim with reference to a permanent monument is as follows;

The Southwest corner of claim AJ12 is 2100 feet north & 3100 feet east of the common corners of sections 5, 6, 7 & 8, T22S, R10E, G&SRM, Pima County, Arizona and is common with the southeast corner of claim AJ7 (AMC # 362397).

From this SW corner claim AJ12 runs easterly 900 feet abutting & paralleling the north side line of claim AJ6 to the NE corner AJ6& the NW corner of AJ11 & is common with both, then AJ12 continues 600 feet east abutting & paralleling the north side line of AJ11 to the SE corner of AJ12 then continues northerly 600 feet to its NE corner then continues westerly 1500 feet to its NW corner & the east side line of AJ7, then continues in a southerly direction 600 feet to the point of beginning.

Jay Simon, claim owner 8-29-2007

13031 Redington Road Tucson, Arizona 85749

Scale: 1 inch = 1500 feet

- The above map depicts the AJ1-AJ12 mining claims, which are located in Secs 4,5,8& 9 Township(s) 22S, Range(s) 10E, G&SRM, Pima County, Arizona.
- 2. Type of corner and location monuments used are as follows: wooden posts, steel pipe and plastic pipe all 1½ to 4 inches in diameter or square.
- 3. The bearings and distances between claim corners are as depicted on the above map.